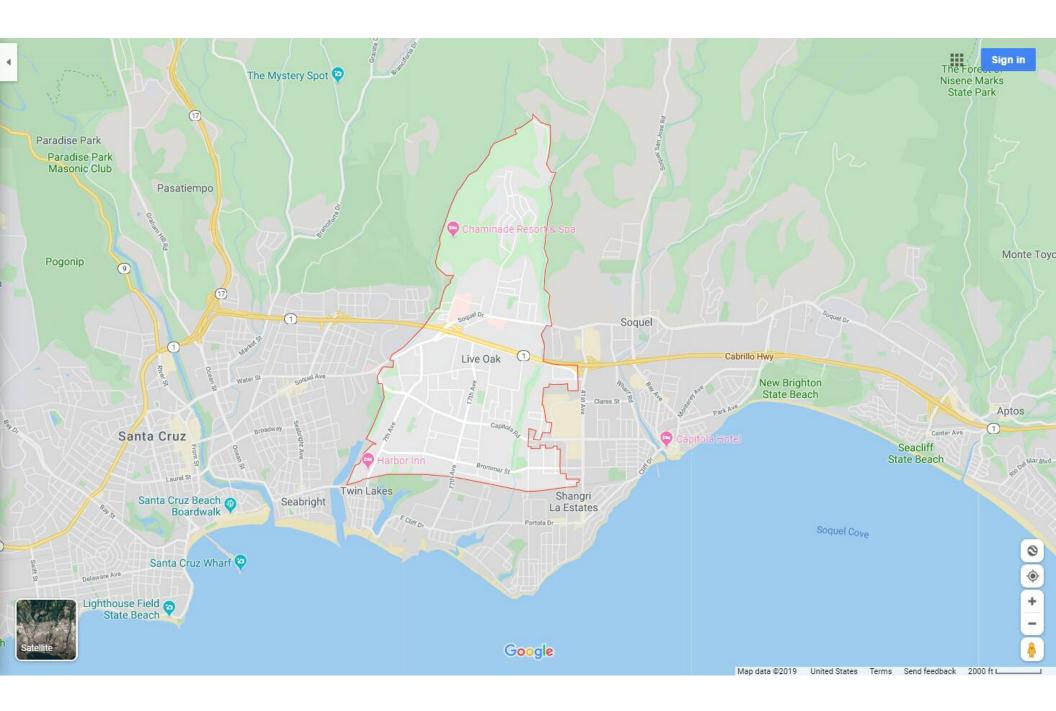

1500 Capitola Road Family Housing Project Site 1412, 1438, 1500, 1514 Capitola Road, Unincorporated Santa Cruz County, CA 95062

Produced by the United States Geological Survey

North American Datum of 1983 (NAD83) World Geodetic System of 1984 (WGS84). Projection and 1 000-meter grid:Universal Transverse Mercator, Zone 10S