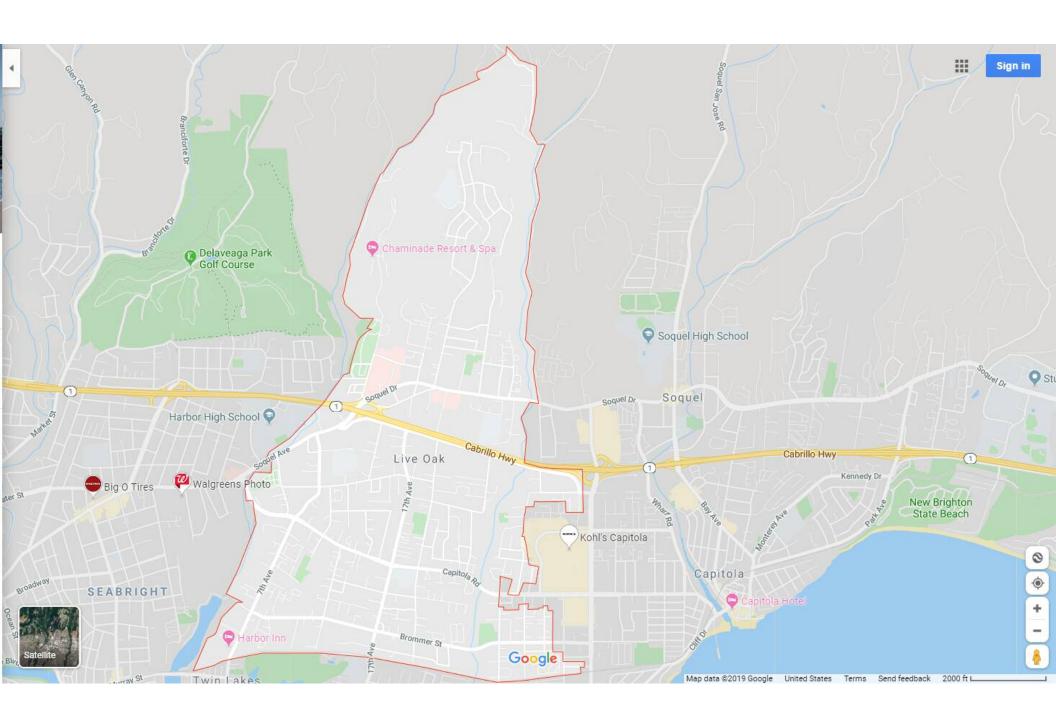

1500 Capitola Road Family Housing Project Site 1412, 1438, 1500, 1514 Capitola Road, Unincorporated Santa Cruz County, CA 95062

Produced by the United States Geological Survey

North American Datum of 1983 (NAD83) World Geodetic System of 1984 (WGS84). Projection and 1 000-meter grid:Universal Transverse Mercator, Zone 10S