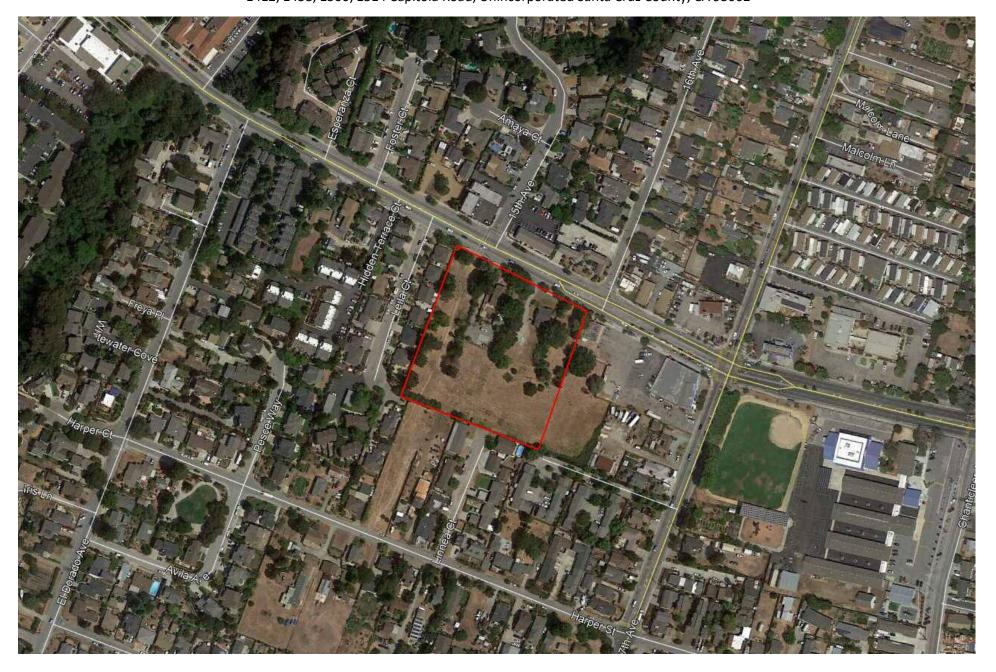

1500 Capitola Road Family Housing Project Site 1412, 1438, 1500, 1514 Capitola Road, Unincorporated Santa Cruz County, CA 95062

Produced by the United States Geological Survey

North American Datum of 1983 (NAD83) World Geodetic System of 1984 (WGS84). Projection and 1 000-meter grid:Universal Transverse Mercator, Zone 10S