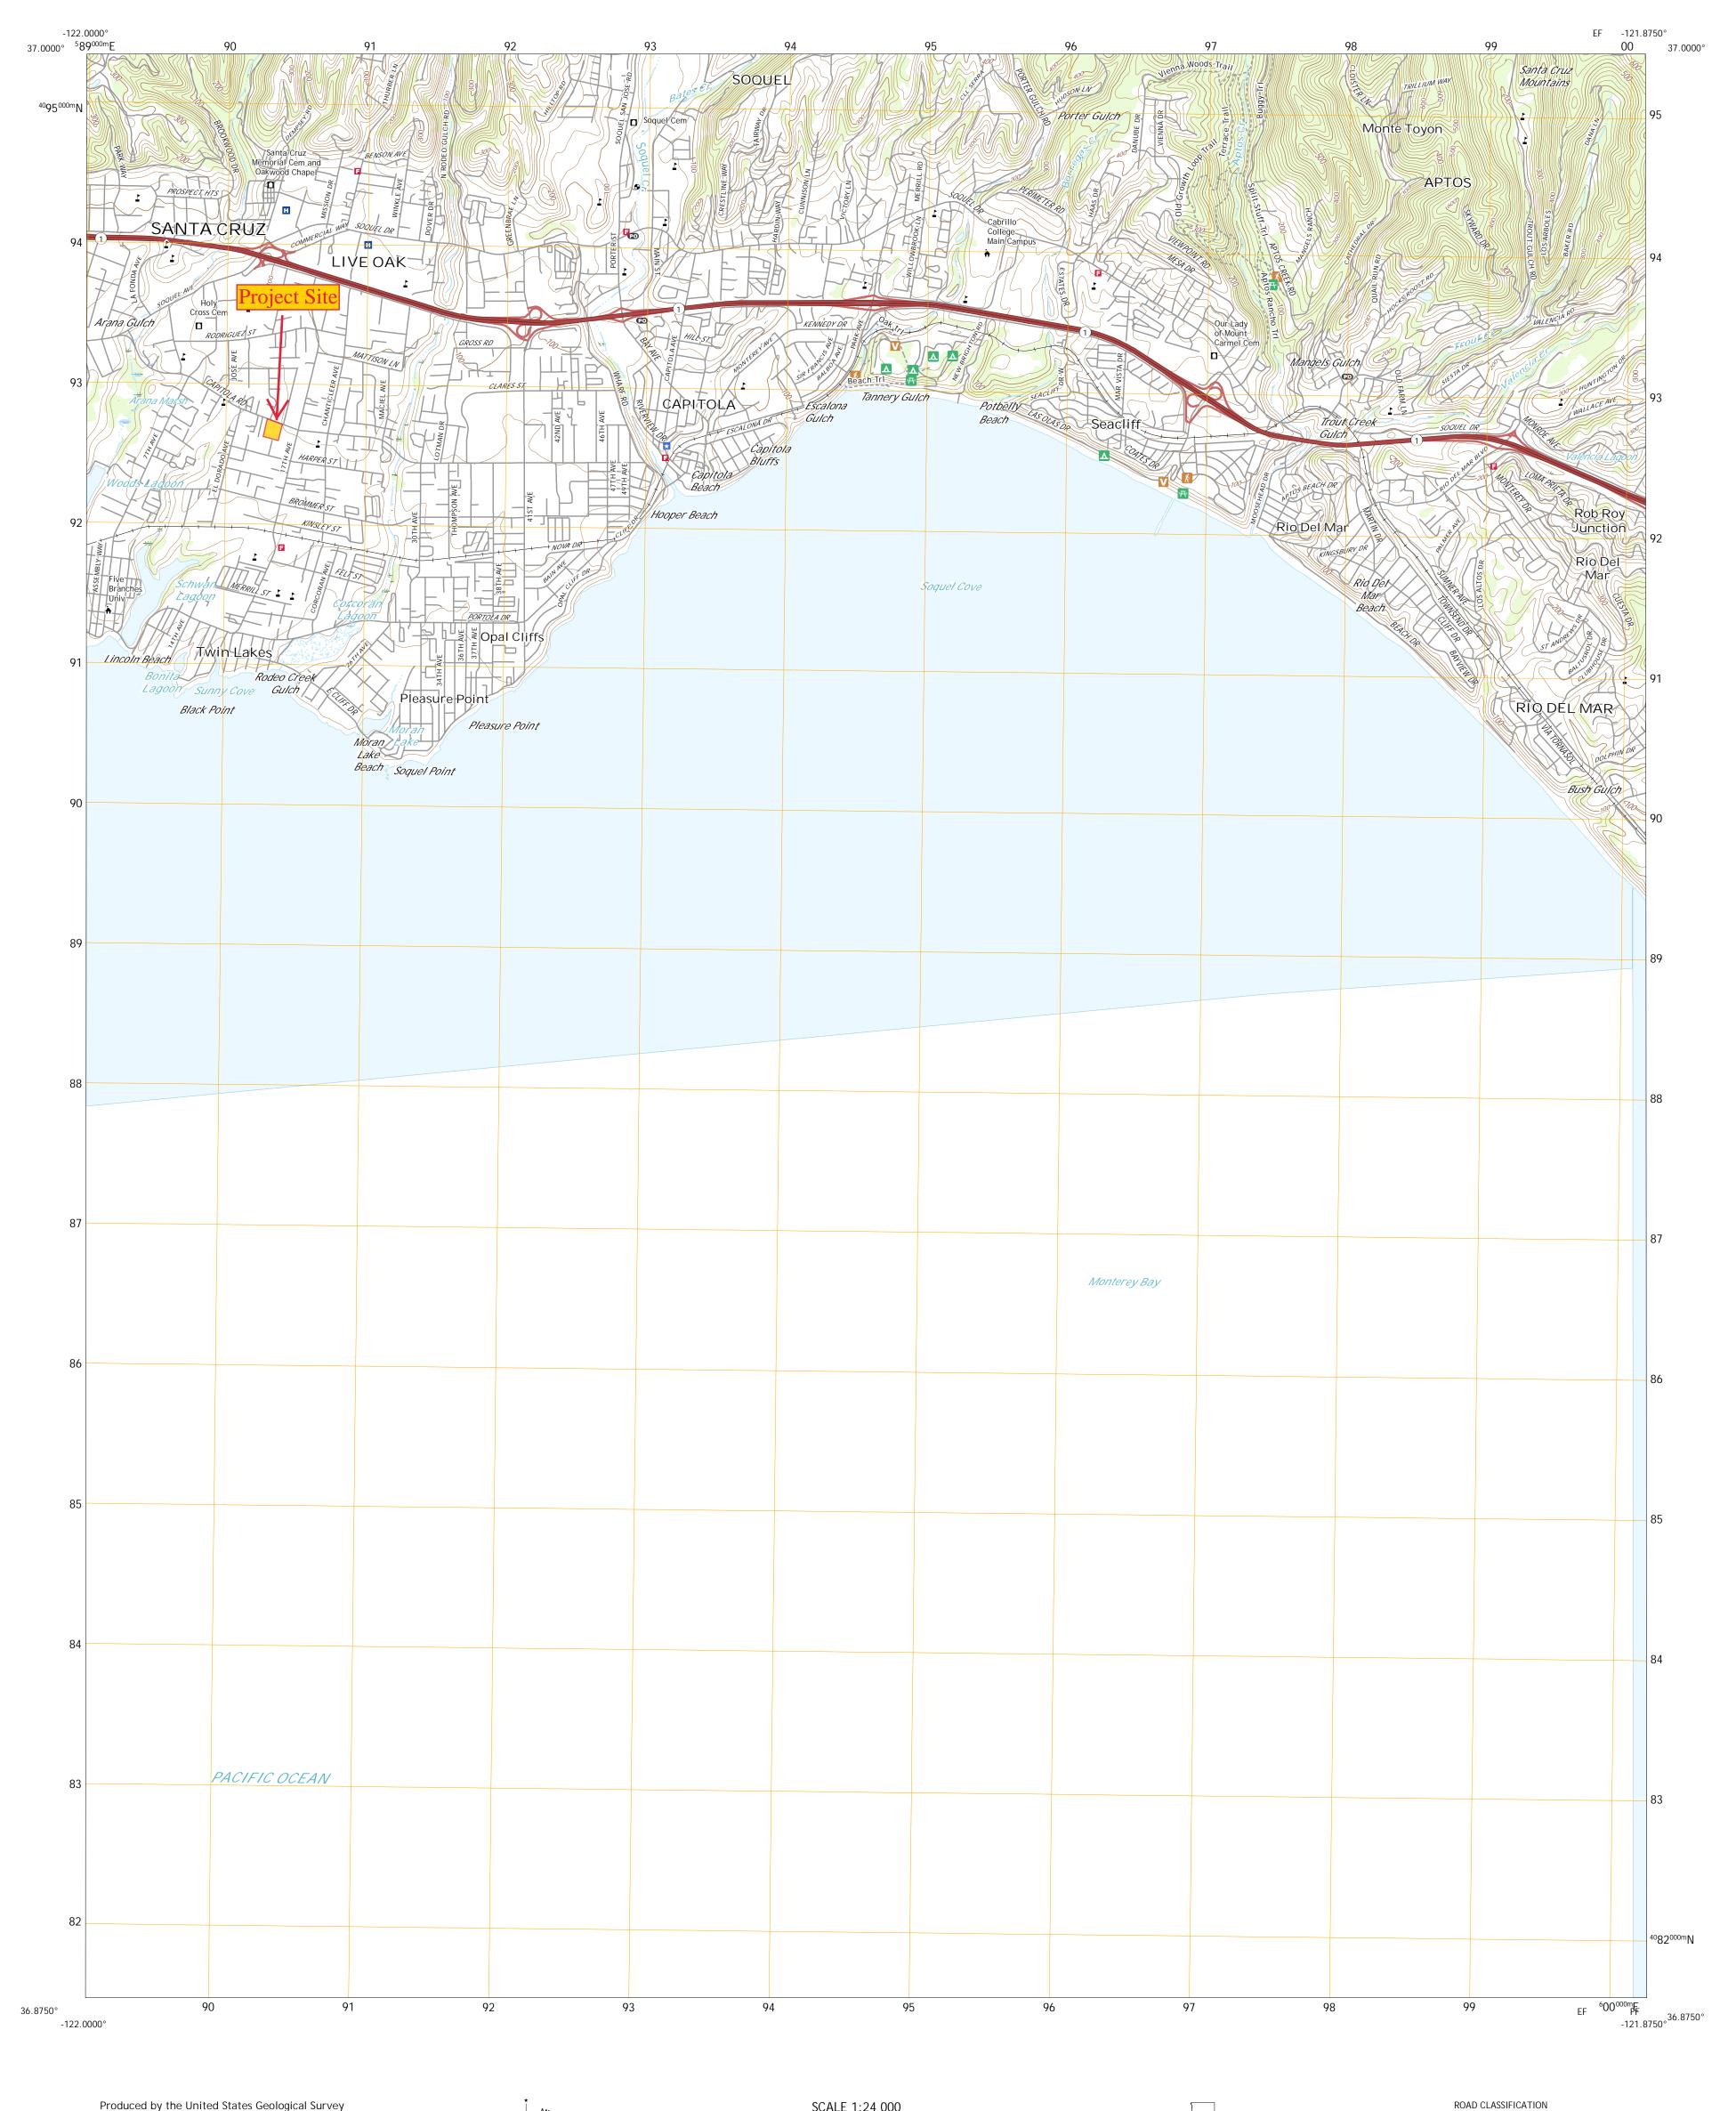

1500 Capitola Road Family Housing Project Site 1412, 1438, 1500, 1514 Capitola Road, Unincorporated Santa Cruz County, CA 95062

Produced by the United States Geological Survey

North American Datum of 1983 (NAD83) World Geodetic System of 1984 (WGS84). Projection and 1 000-meter grid:Universal Transverse Mercator, Zone 10S